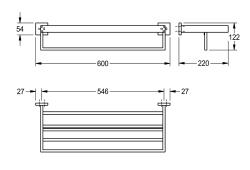

2000106361 Surface high polished Dimensions  $600 \times 54 \times 220$  mm (W x H x D)

## Surface high polished Dimensions 600 x 122 x 220 mm (W x H x D)

| material         |  |  |
|------------------|--|--|
| material code    |  |  |
| overall depth    |  |  |
| overall height   |  |  |
| overall width    |  |  |
| surface finish   |  |  |
| type of fixing   |  |  |
| type of mounting |  |  |

| stainless steel                |  |
|--------------------------------|--|
| 1.4301 Chrome Nickel steel V2A |  |
|                                |  |
| 220 mm                         |  |
| 122 mm                         |  |
| 600 mm                         |  |
| high polished                  |  |
| screw                          |  |
| wall mounting                  |  |