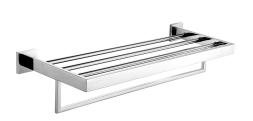

## **KWC** CUBUS Double towel rack

Modell-Linie: CUBUS | CUBX012HP Accessoires Hotel & Residential | Towel & rob holder Hotel

## KWC-No.

surface finish high polished

satin finished

2000106360 Surface satin finished

Double towel rack in combination of towel shelf and rail for wall mounting, 304 stainless steel, square covers with drilled hole on bottom for fixation, includes stainless steel screws and dowels.