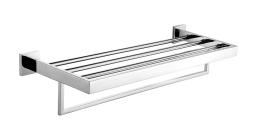

# **KWC** CUBUS Double towel rack

Modell-Linie: CUBUS | CUBX012HP Accessoires Hotel & Residential | Towel & rob holder Hotel

## KWC-No.

Double towel rack in combination of towel shelf and rail for wall mounting, 304 stainless steel, square covers with drilled hole on bottom for fixation, includes stainless steel screws and dowels.