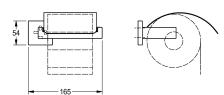

## 2000106363

Surface high polished Dimensions 165 x 54 x 179 mm (W x H x D)

Toilet roll holder for wall mounting, 304 stainless steel, for 1 roll with max. diameter 130 mm, stainless steel folding cover, square cover with drilled hole on bottom for fixation, includes stainless steel screws and dowels.

surface finish

high polished

Surface high polished Dimensions 165 x 54 x 179 mm (W x H x D)

| filling quantity | 1               |
|------------------|-----------------|
| lock             | no lock         |
| material         | stainless steel |
| material code    | 1.4301 Chrom    |
| overall depth    | 179 mm          |
| overall height   | 54 mm           |
| overall width    | 165 mm          |
| spindle          | No              |
| surface finish   | high polished   |
| type of fixing   | screw           |
| type of mounting | wall mounting   |