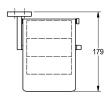

## 2000106363

Surface high polished Dimensions 165 x 54 x 179 mm (W x H x D)

Toilet roll holder for wall mounting, 304 stainless steel, for 1 roll with max. diameter 130 mm, stainless steel folding cover, square cover with drilled hole on bottom for fixation, includes stainless steel screws and dowels.

surface finish

high polished

Surface high polished Dimensions 165 x 54 x 179 mm (W x H x D)

| filling quantity | 1               |
|------------------|-----------------|
| lock             | no lock         |
| material         | stainless steel |
| material code    | 1.4301 Chrom    |
| overall depth    | 179 mm          |
| overall height   | 54 mm           |
| overall width    | 165 mm          |
| spindle          | No              |
| surface finish   | high polished   |
| type of fixing   | screw           |
| type of mounting | wall mounting   |