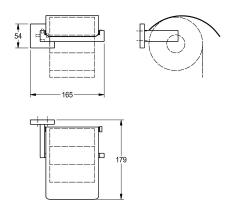

### KWC-No.

**2000106363** Surface high polished Dimensions  $165 \times 54 \times 179$  mm (W x H x D)

### surface finish

high polished

satin finished

Surface high polished Dimensions  $165 \times 54 \times 179$  mm (W x H x D)

## **Technical Data**

| filling quantity | 1                              |
|------------------|--------------------------------|
| lock             | no lock                        |
| material         | stainless steel                |
| material code    | 1.4301 Chrome Nickel steel V2A |
| overall depth    | 179 mm                         |
| overall height   | 54 mm                          |
| overall width    | 165 mm                         |
| spindle          | no                             |
| surface finish   | high polished                  |
| type of fixing   | screw                          |
| type of mounting | wall mounting                  |