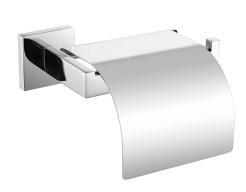

# **KWC** CUBUS Toilet roll holder

Modell-Linie: CUBUS | CUBX111HP Accessoires Hotel & Residential | WC roll holder Hotel & Res.

### 2000106362

Surface satin finished

Toilet roll holder for wall mounting, 304 stainless steel, for 1 roll with max. diameter 130 mm, stainless steel folding cover, square cover with drilled hole on bottom for fixation, includes stainless steel screws and dowels.