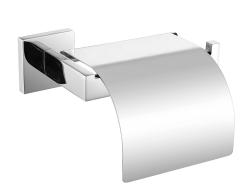

# **KWC** CUBUS Toilet roll holder

Modell-Linie: CUBUS | CUBX111HP Accessoires Hotel & Residential | WC roll holder Hotel & Res.

### KWC-No.

**2000106363** Surface high polished Dimensions  $165 \times 54 \times 179$  mm (W x H x D)

Toilet roll holder for wall mounting, 304 stainless steel, for 1 roll with max. diameter 130 mm, stainless steel folding cover, square cover with drilled hole on bottom for fixation, includes stainless steel screws and dowels.

### surface finish

high polished

Surface high polished Dimensions  $165 \times 54 \times 179$  mm (W x H x D)