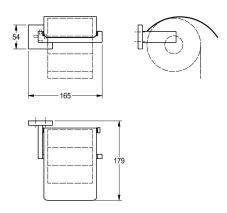

### KWC-No.

**2000106363** Surface high polished Dimensions  $165 \times 54 \times 179$  mm (W x H x D)

Toilet roll holder for wall mounting, 304 stainless steel, for 1 roll with max. diameter 130 mm, stainless steel folding cover, square cover with drilled hole on bottom for fixation, includes stainless steel screws and dowels.

### surface finish

high polished

Surface high polished Dimensions  $165 \times 54 \times 179$  mm (W x H x D)

## Technical Data

| filling quantity | 1                              |
|------------------|--------------------------------|
| lock             | no lock                        |
| material         | stainless steel                |
| material code    | 1.4301 Chrome Nickel steel V2A |
| overall depth    | 179 mm                         |
| overall height   | 54 mm                          |
| overall width    | 165 mm                         |
| spindle          | no                             |
| surface finish   | high polished                  |
| type of fixing   | screw                          |
| type of mounting | wall mounting                  |