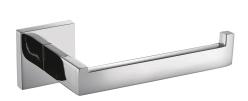

# Replacement toilet roll holder

Modell-Linie: CUBUS | CUBX211HP Accessoires Hotel & Residential | WC roll holder Hotel & Res.

## KWC-No.

 $\begin{tabular}{lll} \bf 2000106365 \\ Surface high polished Dimensions 165 \times 54 \times 85 \ mm \ (W \times H \times D) \\ \end{tabular}$ 

Spare toilet roll holder for wall mounting, 304 stainless steel, square covers with drilled hole on bottom for fixation, includes stainless steel screws and dowels.

## surface finish

high polished

Surface high polished Dimensions  $165 \times 54 \times 85$  mm (W x H x D)

| 1                              |  |
|--------------------------------|--|
| no lock                        |  |
| stainless steel                |  |
| 1.4301 Chrome Nickel steel V2A |  |
| 85 mm                          |  |
| 54 mm                          |  |
| 165 mm                         |  |
| No                             |  |
| high polished                  |  |
| screw                          |  |
| wall mounting                  |  |
|                                |  |