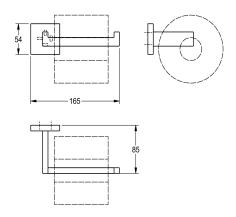

## KWC-No.

 $\begin{tabular}{lll} \bf 2000106365 \\ Surface high polished Dimensions 165 \times 54 \times 85 \ mm \ (W \times H \times D) \\ \end{tabular}$ 

Spare toilet roll holder for wall mounting, 304 stainless steel, square covers with drilled hole on bottom for fixation, includes stainless steel screws and dowels.

## surface finish

high polished

Surface high polished Dimensions  $165 \times 54 \times 85$  mm (W x H x D)

| 1                              |  |
|--------------------------------|--|
| no lock                        |  |
| stainless steel                |  |
| 1.4301 Chrome Nickel steel V2A |  |
| 85 mm                          |  |
| 54 mm                          |  |
| 165 mm                         |  |
| No                             |  |
| high polished                  |  |
| screw                          |  |
| wall mounting                  |  |
|                                |  |