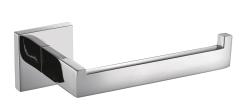

## **KWC** CUBUS Replacement toilet roll holder

Modell-Linie: CUBUS | CUBX211HP Accessoires Hotel & Residential | WC roll holder Hotel & Res.

#### surface finish

high polished

# 2000106365 Surface high polished Dimensions 165 x 54 x 85 mm (W x H x D)

Spare toilet roll holder for wall mounting, 304 stainless steel, square covers with drilled hole on bottom for fixation, includes stainless steel screws and dowels.