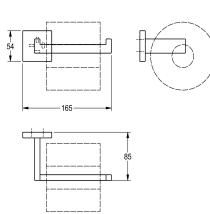

# 2000106365 Surface high polished Dimensions 165 x 54 x 85 mm (W x H x D)

Spare toilet roll holder for wall mounting, 304 stainless steel, square covers with drilled hole on bottom for fixation, includes stainless steel screws and dowels.

Surface high polished Dimensions 165 x 54 x 85 mm (W x H x D)

| Technical D | ata |
|-------------|-----|
|-------------|-----|

| filling quantity |  |  |
|------------------|--|--|
| lock             |  |  |
| material         |  |  |
| material code    |  |  |
| overall depth    |  |  |
| overall height   |  |  |
| overall width    |  |  |
| spindle          |  |  |
| surface finish   |  |  |
| type of fixing   |  |  |
| type of mounting |  |  |

| 1                              |  |
|--------------------------------|--|
| no lock                        |  |
| stainless steel                |  |
| 1.4301 Chrome Nickel steel V2A |  |
| 85 mm                          |  |
| 54 mm                          |  |
| 165 mm                         |  |
| no                             |  |
| high polished                  |  |
| screw                          |  |
| wall mounting                  |  |