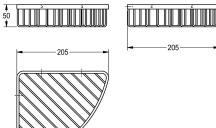

## 2000106380

Surface high polished Dimensions  $205 \times 50 \times 205$  mm (W x H x D)

Corner basket for wall mounting, 304 stainless steel, used for shower or bath, includes stainless steel screws and dowels.

Surface high polished Dimensions 205 x 50 x 205 mm (W x H x D)

| stainless steel                |  |
|--------------------------------|--|
| 1.4301 Chrome Nickel steel V2A |  |
| 205 mm                         |  |
| 50 mm                          |  |
| 205 mm                         |  |
| high polished                  |  |
| screw                          |  |
| wall mounting                  |  |