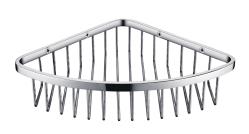

кwс Corner basket

## 2000106380

Surface high polished Dimensions  $205 \times 50 \times 205$  mm (W x H x D)

Corner basket for wall mounting, 304 stainless steel, used for shower or bath, includes stainless steel screws and dowels.