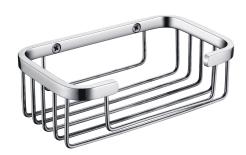

## Square basket for wall mounting

#### KWC-No.

**2000106381**Dimensions 150 x 50 x 95 mm (W x H x D)

Square basket for wall mounting, 304 stainless steel, used for shower or bath, includes stainless steel screws and dowels.

Surface high polished Dimensions 150 x 50 x 95 mm (W x H x D)