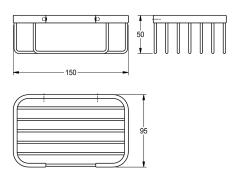

#### KWC-No.

**2000106381**Dimensions 150 x 50 x 95 mm (W x H x D)

Square basket for wall mounting, 304 stainless steel, used for shower or bath, includes stainless steel screws and dowels.

Surface high polished Dimensions 150 x 50 x 95 mm (W x H x D)

### Technical Data

| material code    |  |
|------------------|--|
| overall depth    |  |
| overall height   |  |
| overall width    |  |
| surface finish   |  |
| type of fixing   |  |
| type of mounting |  |

| stainless steel                |
|--------------------------------|
| 1.4301 Chrome Nickel steel V2A |
| 95 mm                          |
| 50 mm                          |
| 150 mm                         |
| high polished                  |
| screw                          |
| wall mounting                  |