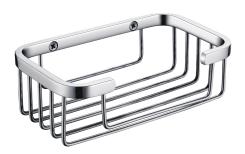

## **KWC** ACCESSOIRES Square basket for wall mounting

## KWC-No.

**2000106381** Dimensions 150 x 50 x 95 mm (W x H x D)

2000106193

Surface satin finished Dimensions  $150 \times 50 \times 95$  mm (W x H x D)

Square basket for wall mounting, 304 stainless steel, used for shower or bath, includes stainless steel screws and dowels.