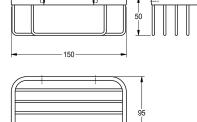

## KWC-No.

**2000106381** Dimensions 150 x 50 x 95 mm (W x H x D)

2000106193

Surface satin finished Dimensions  $150 \times 50 \times 95$  mm (W x H x D)

Square basket for wall mounting, 304 stainless steel, used for shower or bath, includes stainless steel screws and dowels.

Surface high polished Dimensions 150 x 50 x 95 mm (W x H x D)

| Technical Data |  |
|----------------|--|
|----------------|--|

| material         |  |  |
|------------------|--|--|
| material code    |  |  |
| overall depth    |  |  |
| overall height   |  |  |
| overall width    |  |  |
| surface finish   |  |  |
| type of fixing   |  |  |
| type of mounting |  |  |

| 1.4301 Chrome Nickel | steel V2A |  |
|----------------------|-----------|--|
| 95 mm                |           |  |
| 50 mm                |           |  |
| 150 mm               |           |  |
| high polished        |           |  |
| screw                |           |  |