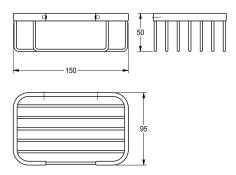

### KWC-No.

**2000106381**Dimensions 150 x 50 x 95 mm (W x H x D)

Square basket for wall mounting, 304 stainless steel, used for shower or bath, includes stainless steel screws and dowels.

Surface high polished Dimensions 150 x 50 x 95 mm (W x H x D)

| stainless steel                |
|--------------------------------|
| 1.4301 Chrome Nickel steel V2A |
| 95 mm                          |
| 50 mm                          |
| 150 mm                         |
| high polished                  |
| screw                          |
| wall mounting                  |