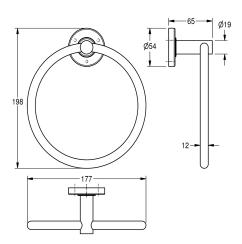

### KWC-No.

2000106385 Surface high polished Dimensions  $177 \times 198 \times 65$  mm (W x H x D)

Towel ring for wall mounting, 304 stainless steel, round covers to conceal the fixing of screws, includes stainless steel screws and dowels.

# Surface high polished Dimensions 177 x 198 x 65 mm (W x H x D)

surface finish

high polished

| stainless steel                |  |
|--------------------------------|--|
| 1.4301 Chrome Nickel steel V2A |  |
| 65 mm                          |  |
| 198 mm                         |  |
| 177 mm                         |  |
| high polished                  |  |
| screw                          |  |
| wall mounting                  |  |