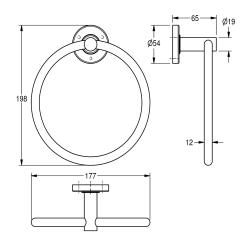

### KWC-No.

**2000106385** Surface high polished Dimensions  $177 \times 198 \times 65 \text{ mm}$  (W x H x D)

2000106384 Surface satin finished

Towel ring for wall mounting, 304 stainless steel, round covers to conceal the fixing of screws, includes stainless steel screws and dowels.

### surface finish

high polished

satin finished

Surface high polished Dimensions 177 x 198 x 65 mm (W x H x D)

## Technical Data

| material         |  |
|------------------|--|
| material code    |  |
| overall depth    |  |
| overall height   |  |
| overall width    |  |
| surface finish   |  |
| type of fixing   |  |
| type of mounting |  |

| stainless steel                |
|--------------------------------|
| 1.4301 Chrome Nickel steel V2A |
| 65 mm                          |
| 198 mm                         |
| 177 mm                         |
| high polished                  |
| screw                          |
| wall mounting                  |