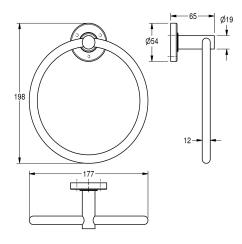

### KWC-No.

**2000106385** Surface high polished Dimensions  $177 \times 198 \times 65 \text{ mm}$  (W x H x D)

Towel ring for wall mounting, 304 stainless steel, round covers to conceal the fixing of screws, includes stainless steel screws and dowels.

surface finish

high polished

Surface high polished Dimensions 177 x 198 x 65 mm (W x H x D)

| stainless steel                |  |  |
|--------------------------------|--|--|
| 1.4301 Chrome Nickel steel V2A |  |  |
| 65 mm                          |  |  |
| 198 mm                         |  |  |
| 177 mm                         |  |  |
| high polished                  |  |  |
| screw                          |  |  |
| wall mounting                  |  |  |