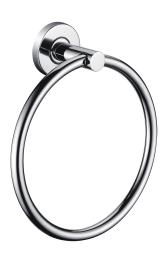

# **KWC** MEDIUS Towel ring

Modell-Linie: MEDIUS | MEDX104HP Accessoires Hotel & Residential | Towel & rob holder Hotel

### KWC-No.

**2000106385** Surface high polished Dimensions  $177 \times 198 \times 65 \text{ mm}$  (W x H x D)

Towel ring for wall mounting, 304 stainless steel, round covers to conceal the fixing of screws, includes stainless steel screws and dowels.

surface finish

high polished

Surface high polished Dimensions 177 x 198 x 65 mm (W x H x D)