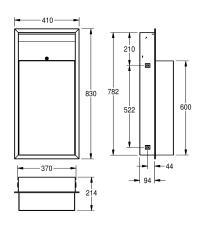

Capacity approx. 41 liter Dimensions 410 x 830 x 94 mm (W x H x D)

overall width

## Technical Data

| filling volume     | 41 Liter                       |  |
|--------------------|--------------------------------|--|
| lid                | no                             |  |
| lock               | key-lock                       |  |
| material           | stainless steel                |  |
| material code      | 1.4301 Chrome Nickel steel V2A |  |
| material thickness | 0.8 mm                         |  |
| overall depth      | 214 mm                         |  |
| overall height     | 830 mm                         |  |
| overall width      | 410 mm                         |  |
| surface finish     | satin finished                 |  |
| type of fixing     | screw                          |  |
| type of mounting   | recessed mounting              |  |