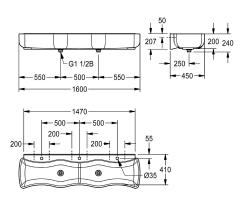

#### 2000106654

Dimensions  $1600 \times 240 \times 450$  mm (W x H x D), with 3 wash places

WASHINO-3 children's wash-and-play trough made of MIRANIT resin-bonded mineral material, Alpine white colour. With 3 wash places. Wave-shaped basin, large inner and outer radii of basins, with integrated surge edge, tap landing with a tap hole for each wash place.Waste and overflow valve as a standpipe. Mounting on washbasin back panel. Mounting material included.

Dimensions  $1600 \times 240 \times 450 \text{ mm} (W \times H \times D)$ 

#### Technical Data

| material              | mineral material               |
|-----------------------|--------------------------------|
| material code         | Miranit                        |
| number of waste holes | 2                              |
| overall depth         | 450 mm                         |
| overall height        | 240 mm                         |
| overall width         | 1,600 mm                       |
| rear upstand          | no                             |
| splash back           | yes                            |
| number of tap holes   | 3                              |
| tap ledge             | yes                            |
| tap ledge position    | back                           |
| type of mounting      | wall mounting                  |
| type of waste kit     | "1 1/2"" duplex waste with sta |
| number of wash places | 3                              |
| waste hole position   | centre                         |
| waste kit included    | yes                            |
| waste size            | DN 40                          |
|                       |                                |