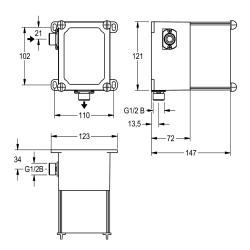

## Technical Data

| application            |  |  |
|------------------------|--|--|
| Built-in fitting model |  |  |
| diameter nominal       |  |  |
| material               |  |  |
| minimum wall thickness |  |  |
| type of mixing         |  |  |
| outlet size            |  |  |
| type                   |  |  |
| type of mounting       |  |  |
|                        |  |  |

| urinal flushing               |  |
|-------------------------------|--|
| Built-in section              |  |
| DN 15                         |  |
| synthetic                     |  |
| 72 mm                         |  |
| No                            |  |
| G 1/2 B                       |  |
| for built-in with box         |  |
| in-wall installation with box |  |