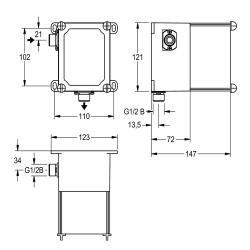

## Technical Data

| application            |  |  |  |
|------------------------|--|--|--|
| Built-in fitting model |  |  |  |
| diameter nominal       |  |  |  |
| material               |  |  |  |
| minimum wall thickness |  |  |  |
| type of mixing         |  |  |  |
| outlet size            |  |  |  |
| type                   |  |  |  |
| type of mounting       |  |  |  |

| urinal flushing               |  |
|-------------------------------|--|
| Built-in section              |  |
| DN 15                         |  |
| synthetic                     |  |
| 72 mm                         |  |
| no                            |  |
| G 1/2 B                       |  |
| for built-in with box         |  |
| in-wall installation with box |  |