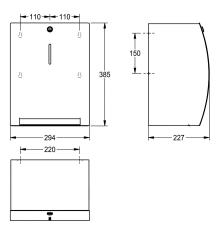

#### KWC-No.

2000110533

Dimensions 294 x 385 x 227 mm (W x H x D)

Manual paper towel dispenser for wall mounting, stainless steel, surface satin finished, front with InoxPlus surface refinement for the reduction of finger marks and better cleaning characteristics (easy to clean), material thickness 1.5 mm, curved front with inspection window, cylinder lock with KWC standard key, capacity 1 paper roll, paper comes automatically out to pull with hand, maintenance free mechanic, electrical connection or batteries are not required, easypaper roll change mechanism, for rolls with max. width 205 mm and max. diameter 200 mm, paper length is not adjustable one length 260 mm, includes stainless steel screws and dowels.

Dimensions 294 x 385 x 227 mm (W x H x D)

#### Technical Data

| maximum depth/diameter of cons | 200 mm                         |
|--------------------------------|--------------------------------|
| maximum width of consumable    | 205 mm                         |
| filling quantity               | 1                              |
| filling quantity uom           | rolls                          |
| lock                           | key-lock                       |
| material                       | stainless steel                |
| material code                  | 1.4301 Chrome Nickel steel V2A |
| material thickness             | 1.5 mm                         |
| overall depth                  | 227 mm                         |
| overall height                 | 385 mm                         |
| overall width                  | 294 mm                         |
| surface finish                 | satin finished                 |
| surface treatment              | InoxPlus (anti fingerprint)    |
| type of consumable             | paper roll                     |
| type of fixing                 | screw                          |
| type of mounting               | wall mounting                  |
| type of operation              | manual operation               |