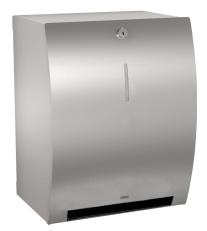

# KWC STRATOS

Paper towel dispenser for wall mounting

#### KWC-No.

2000110533

Dimensions 294 x 385 x 227 mm (W x H x D)

Manual paper towel dispenser for wall mounting, stainless steel, surface satin finished, front with InoxPlus surface refinement for the reduction of finger marks and better cleaning characteristics (easy to clean), material thickness 1.5 mm, curved front with inspection window, cylinder lock with KWC standard key, capacity 1 paper roll, paper comes automatically out to pull with hand, maintenance free mechanic, electrical connection or batteries are not required, easypaper roll change mechanism, for rolls with max. width 205 mm and max. diameter 200 mm, paper length is not adjustable one length 260 mm, includes stainless steel screws and dowels.