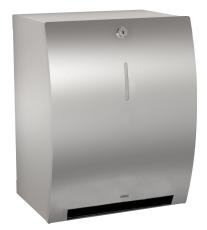

#### KWC-No.

2000110533

Dimensions 294 x 385 x 227 mm (W x H x D)

Manual paper towel dispenser for wall mounting, stainless steel, surface satin finished, front with InoxPlus surface refinement for the reduction of finger marks and better cleaning characteristics (easy to clean), material thickness 1.5 mm, curved front with inspection window, cylinder lock with KWC standard key, capacity 1 paper roll, paper comes automatically out to pull with hand, maintenance free mechanic, electrical connection or batteries are not required, easypaper roll change mechanism, for rolls with max. width 205 mm and max. diameter 200 mm, paper length is not adjustable one length 260 mm, includes stainless steel screws and dowels.