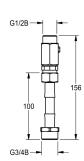

### KWC-No.

Installation set for water from the ceiling. Consisting of lockable water quantity regulator and hose adapter.

Installation set for water from the wall directly above the shower panel. Consisting of lockable wall brackets and rosette.

Installation set for water from the ceiling. Consisting of lockable water quantity regulators and hose adapter for connection G3/4 to

G1/2B.