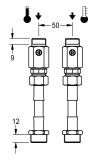

### KWC-No.

Installation set for water from the ceiling. Consisting of lockable water quantity regulator and hose adapter.

Installation set for water from the wall directly above the shower panel. Consisting of lockable wall brackets and rosette.

Installation set for water from the ceiling. Consisting of lockable water quantity regulators and hose adapter for connection G3/4 to

G1/2B.