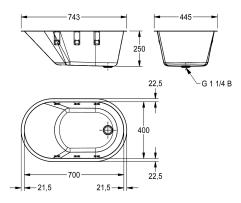

Baby bathtub, installed from above, made of chrome-nickel steel, satin finished surface, material thickness 1.2 mm, without overflow, overflow fitting with plug waste set DN 40, contents 10 L.

Dimensions  $743 \times 250 \times 445 \text{ mm} (W \times H \times D)$ Bowl dimensions 700 x 250 x 400

### **Technical Data**

| material           |  |  |
|--------------------|--|--|
| material code      |  |  |
| material thickness |  |  |
| overall depth      |  |  |
| overall height     |  |  |
| overall width      |  |  |
| surface finish     |  |  |
| type of mounting   |  |  |

| stainless steel                |
|--------------------------------|
| 1.4301 Chrome Nickel steel V2A |
| 1.2 mm                         |
| 400 mm                         |
| 250 mm                         |
| 700 mm                         |
| satin finished                 |
| inset mounting                 |
|                                |