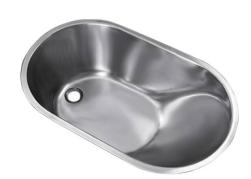

## KWC-No.

Baby bathtub without overflow, with waste and overflow with excentric waste and overflow set

2000111231
Baby bathtub with waste and overflow fitting and plug waste set

Baby bathtub with waste and overflow with eccentric waste and overflow fitting set

Baby bathtub, installed from above, made of chrome-nickel steel, satin finished surface, material thickness 1.2 mm, without overflow, overflow fitting with plug waste set DN 40, contents 10 L.

Dimensions  $743 \times 250 \times 445 \text{ mm} (W \times H \times D)$ Bowl dimensions 700 x 250 x 400