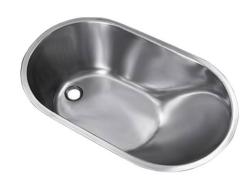

### KWC-No.

Baby bathtub without overflow, with waste and overflow with excentric waste and overflow set

2000111231
Baby bathtub with waste and overflow fitting and plug waste set

### 2000111232

Baby bathtub with waste and overflow with eccentric waste and overflow fitting set

Baby bathtub, installed from above, made of chrome-nickel steel, satin finished surface, material thickness 1.2 mm, without overflow, overflow fitting with plug waste set DN 40, contents 10 L.