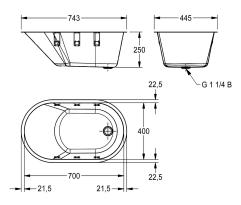

Dimensions  $743 \times 250 \times 445$  mm (W x H x D) Bowl dimensions  $700 \times 250 \times 400$ 

### **Technical Data**

| material           |  |  |
|--------------------|--|--|
| material code      |  |  |
| material thickness |  |  |
| overall depth      |  |  |
| overall height     |  |  |
| overall width      |  |  |
| surface finish     |  |  |
| type of mounting   |  |  |
|                    |  |  |

| stainless steel                |  |
|--------------------------------|--|
| 1.4301 Chrome Nickel steel V2A |  |
| 1.2 mm                         |  |
| 400 mm                         |  |
| 250 mm                         |  |
| 700 mm                         |  |
| satinfinished                  |  |
| inset mounting                 |  |