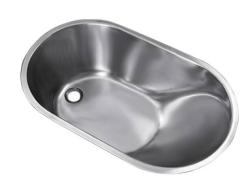

### 2000111232

Baby bathtub with waste and overflow with eccentric waste and overflow fitting set

Baby bathtub, installed from above, made of chrome-nickel steel, satin finished surface, material thickness 1.2 mm, without overflow, overflow fitting with plug waste set DN 40, contents 10 L.

Dimensions  $743 \times 250 \times 445$  mm (W x H x D) Bowl dimensions  $700 \times 250 \times 400$ 