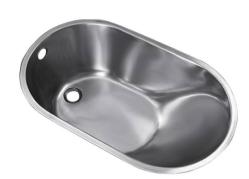

### KWC-No.

Baby bathtub without overflow, with waste and overflow with excentric waste and overflow set

2000111231
Baby bathtub with waste and overflow fitting and plug waste set

### 2000111232

Baby bathtub with waste and overflow with eccentric waste and overflow fitting set

Baby bathtub, installed from above, made of chrome-nickel steel, satin finished surface, material thickness 1.2 mm, waste and overflow fitting with plug waste set DN 40, contents 10 L.