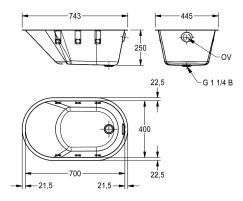

Dimensions  $743 \times 250 \times 445$  mm (W x H x D) Bowl dimensions  $700 \times 250 \times 400$  mm (W x H x D)

### **Technical Data**

| material           |  |  |
|--------------------|--|--|
| material code      |  |  |
| material thickness |  |  |
| overall depth      |  |  |
| overall height     |  |  |
| overall width      |  |  |
| surface finish     |  |  |
| type of mounting   |  |  |

| stainless steel                |
|--------------------------------|
| 1.4301 Chrome Nickel steel V2A |
| 1.2 mm                         |
| 400 mm                         |
| 250 mm                         |
| 700 mm                         |
| satinfinished                  |
| inset mounting                 |