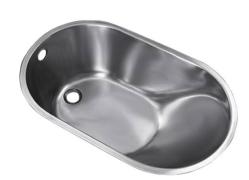

### 2000111232

Baby bathtub with waste and overflow with eccentric waste and overflow fitting set

Baby bathtub, installed from above, made of chrome-nickel steel, satin finished surface, material thickness 1.2 mm, waste and overflow with eccentric waste and overflow fitting set DN 40, contents 10 L.