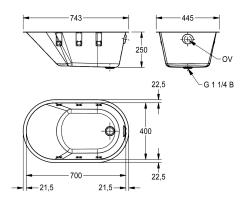

Dimensions  $743 \times 250 \times 445$  mm (W x H x D) Bowl dimensions  $700 \times 250 \times 400$  mm (W x H x D)

## **Technical Data**

| material code material thickness overall depth overall height overall width surface finish | material           |
|--------------------------------------------------------------------------------------------|--------------------|
| overall depth overall height overall width surface finish                                  | material code      |
| overall height overall width surface finish                                                | material thickness |
| overall width surface finish                                                               | overall depth      |
| surface finish                                                                             | overall height     |
|                                                                                            | overall width      |
| Land Committee                                                                             | surface finish     |
| type of mounting                                                                           | type of mounting   |

| stainless steel                |  |
|--------------------------------|--|
| 1.4301 Chrome Nickel steel V2A |  |
| 1.2 mm                         |  |
| 400 mm                         |  |
| 250 mm                         |  |
| 700 mm                         |  |
| satin finished                 |  |
| inset mounting                 |  |