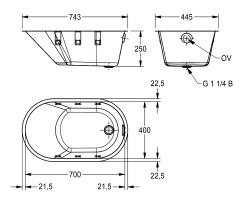

Dimensions  $743 \times 250 \times 445$  mm (W x H x D) Bowl dimensions  $700 \times 250 \times 400$  mm (W x H x D)

## **Technical Data**

| material code      |
|--------------------|
| material code      |
| material thickness |
| overall depth      |
| overall height     |
| overall width      |
| surface finish     |
| type of mounting   |

| stainless steel                |
|--------------------------------|
| 1.4301 Chrome Nickel steel V2A |
| 1.2 mm                         |
| 400 mm                         |
| 250 mm                         |
| 700 mm                         |
| satin finished                 |
| inset mounting                 |