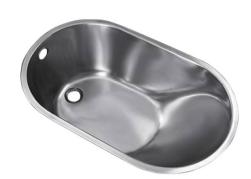

# **KWC** CAMPUS Baby bathtub

### 2000111232

Baby bathtub with waste and overflow with eccentric waste and overflow fitting set

Baby bathtub, installed from above, made of chrome-nickel steel, satin finished surface, material thickness 1.2 mm, waste and overflow with eccentric waste and overflow fitting set DN 40, contents 10 L.