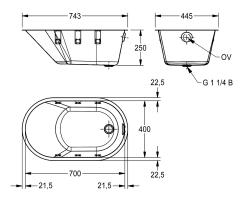

Dimensions  $743 \times 250 \times 445$  mm (W x H x D) Bowl dimensions  $700 \times 250 \times 400$  mm (W x H x D)

## **Technical Data**

| material code material thickness overall depth overall height overall width surface finish | material           |
|--------------------------------------------------------------------------------------------|--------------------|
| overall depth overall height overall width surface finish                                  | material code      |
| overall height overall width surface finish                                                | material thickness |
| overall width surface finish                                                               | overall depth      |
| surface finish                                                                             | overall height     |
|                                                                                            | overall width      |
| Land Committee                                                                             | surface finish     |
| type of mounting                                                                           | type of mounting   |

| stainless steel                |  |
|--------------------------------|--|
| 1.4301 Chrome Nickel steel V2A |  |
| 1.2 mm                         |  |
| 400 mm                         |  |
| 250 mm                         |  |
| 700 mm                         |  |
| satin finished                 |  |
| inset mounting                 |  |