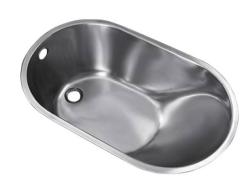

Baby bathtub, installed from above, made of chrome-nickel steel, satin finished surface, material thickness 1.2 mm, waste and overflow with eccentric waste and overflow fitting set DN 40, contents 10 L.