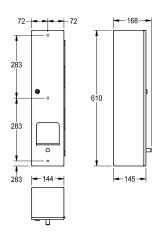

### KWC-No.

**2030002104**Dimensions 144 x 610 x 168 mm (W x H x D)

Toilet roll holder for 4 rolls for wall mounting, stainless steel, surface satin finished, material thickness 0.8 mm, with spindle system, cylinder lock with KWC standard key, includes stainless steel screws and dowels.

Manual release of refilling paper Dimensions  $144 \times 610 \times 168$  mm (W x H x D)

## Technical Data

| maximum depth/diameter of cons | 110 mm                         |  |
|--------------------------------|--------------------------------|--|
| maximum width of consumable    | 110 mm                         |  |
| filling quantity               | 4                              |  |
| filling quantity uom           | rolls                          |  |
| lock                           | key-lock                       |  |
| material                       | stainless steel                |  |
| material code                  | 1.4301 Chrome Nickel steel V2A |  |
| material thickness             | 0.8 mm                         |  |
| overall depth                  | 144 mm                         |  |
| overall height                 | 610 mm                         |  |
| overall width                  | 145 mm                         |  |
| spindle                        | yes                            |  |
| surface finish                 | satin finished                 |  |
| type of fixing                 | screw                          |  |
| type of mounting               | wall mounting                  |  |