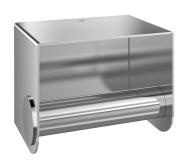

## **KWC** HEAVY-DUTY Toilet roll holder

# Modell-Linie: HEAVYDUTY | HDTX0001 Accessories | WC-roll holders

#### KWC-No.

**2030005623**Dimensions 150 x 110 x 110 mm (W x H x D)

Toilet roll holder for wall mounting, stainless steel, surface satin finished, material thickness 14 gauge (2 mm), replaceable spindle secured by heavy-duty lock, for 1 roll with maximum 130 mm width,