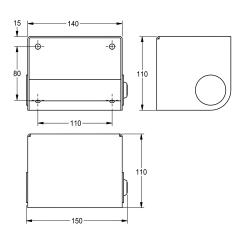

#### KWC-No.

**2030005623**Dimensions 150 x 110 x 110 mm (W x H x D)

Toilet roll holder for wall mounting, stainless steel, surface satin finished, material thickness 14 gauge (2 mm), replaceable spindle secured by heavy-duty lock, for 1 roll with maximum 130 mm width,

includes stainless steel screws and dowels.

Dimensions  $140 \times 110 \times 110 \text{ mm}$  (W x H x D)

### Technical Data

| maximum depth/diameter of cons |
|--------------------------------|
| maximum width of consumable    |
| filling quantity               |
| filling quantity uom           |
| lock                           |
| material                       |
| material code                  |
| material thickness             |
| overall depth                  |
| overall height                 |
| overall width                  |
| spindle                        |
| surface finish                 |
| type of fixing                 |
| type of mounting               |
| 3F                             |

| 150 mm                         |
|--------------------------------|
| 130 mm                         |
| 1                              |
| rolls                          |
| key-lock                       |
| stainless steel                |
| 1.4301 Chrome Nickel steel V2A |
| 2 mm                           |
| 110 mm                         |
| 110 mm                         |
| 140 mm                         |
| Yes                            |
| satin finished                 |
| screw                          |
| wall mounting                  |