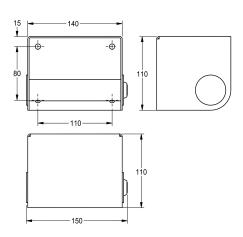

#### KWC-No.

**2030005623**Dimensions 150 x 110 x 110 mm (W x H x D)

Toilet roll holder for wall mounting, stainless steel, surface satin finished, material thickness 14 gauge (2 mm), replaceable spindle secured by heavy-duty lock, for 1 roll with maximum 130 mm width,

includes stainless steel screws and dowels.

Dimensions  $140 \times 110 \times 110 \text{ mm}$  (W x H x D)

### Technical Data

| maximum depth/diameter of cons |   |
|--------------------------------|---|
| maximum width of consumable    |   |
| filling quantity               |   |
| filling quantity uom           |   |
| lock                           |   |
| material                       |   |
| material code                  |   |
| material thickness             |   |
| overall depth                  |   |
| overall height                 |   |
| overall width                  |   |
| spindle                        |   |
| surface finish                 |   |
| type of fixing                 |   |
| type of mounting               | • |

| 150 mm                         |  |
|--------------------------------|--|
| 130 mm                         |  |
| 1                              |  |
| rolls                          |  |
| key-lock                       |  |
| stainless steel                |  |
| 1.4301 Chrome Nickel steel V2A |  |
| 2 mm                           |  |
| 110 mm                         |  |
| 110 mm                         |  |
| 140 mm                         |  |
| yes                            |  |
| satin finished                 |  |
| screw                          |  |
| wall mounting                  |  |
|                                |  |