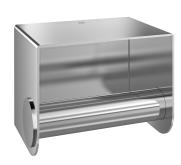

## **KWC** HEAVY-DUTY Toilet roll holder

#### KWC-No.

**2030005623**Dimensions 150 x 110 x 110 mm (W x H x D)

Toilet roll holder for wall mounting, stainless steel, surface satin finished, material thickness 14 gauge (2 mm), replaceable spindle secured by heavy-duty lock, for 1 roll with maximum 130 mm width,

includes stainless steel screws and dowels.

Dimensions  $140 \times 110 \times 110 \text{ mm}$  (W x H x D)