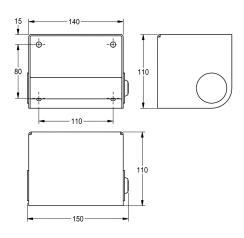

#### KWC-No.

**2030005623**Dimensions 150 x 110 x 110 mm (W x H x D)

Toilet roll holder for wall mounting, stainless steel, surface satin finished, material thickness 14 gauge (2 mm), replaceable spindle secured by heavy-duty lock, for 1 roll with maximum 130 mm width,

includes stainless steel screws and dowels.

Dimensions  $140 \times 110 \times 110 \text{ mm}$  (W x H x D)

### Technical Data

| maximum depth/diameter of cons |  |
|--------------------------------|--|
| maximum width of consumable    |  |
| filling quantity               |  |
| filling quantity uom           |  |
| lock                           |  |
| material                       |  |
| material code                  |  |
| material thickness             |  |
| overall depth                  |  |
| overall height                 |  |
| overall width                  |  |
| spindle                        |  |
| surface finish                 |  |
| type of fixing                 |  |
| type of mounting               |  |

| 150 mm                         |   |
|--------------------------------|---|
| 130 mm                         |   |
| 1                              |   |
| rolls                          |   |
| key-lock                       |   |
| stainless steel                |   |
| 1.4301 Chrome Nickel steel V2A |   |
| 2 mm                           |   |
| 110 mm                         |   |
| 110 mm                         |   |
| 140 mm                         |   |
| yes                            |   |
| satin finished                 |   |
| screw                          |   |
| wall mounting                  | _ |