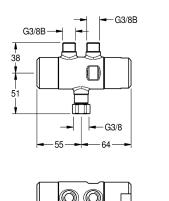

#### Modell-Linie: PURETHERM | PURE0031

Taps | Complementary parts taps

2030012758 PURETHERM under-table thermostat

PURETHERM thermostatic mixing valve, DN 10 to be used as antiscalding protection safety device for washbasin taps in case cold water supply fails. Outlets G 3/8 B and union nut G 3/8 for connection to the elbow valve underneath washbasins. With facilities for performing manual thermal disinfection.

#### **Technical Data**

| building control technology co | No                   |
|--------------------------------|----------------------|
| compensating reservoir         | No                   |
| control                        | mechanical           |
| flow monitor                   | No                   |
| diameter nominal               | DN 10                |
| pressure gauge                 | No                   |
| kind of supply                 | single supply        |
| thermal disinfection           | manual               |
| type of thermostat unit        | surface installation |