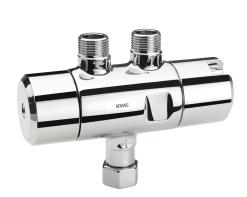

#### Modell-Linie: PURETHERM | PURE0031

Taps | Complementary parts taps

2030012758 PURETHERM under-table thermostat

PURETHERM thermostatic mixing valve, DN 10 to be used as antiscalding protection safety device for washbasin taps in case cold water supply fails. Outlets G 3/8 B and union nut G 3/8 for connection to the elbow valve underneath washbasins. With facilities for performing manual thermal disinfection.

#### **Technical Data**

| building control technology co | No                   |
|--------------------------------|----------------------|
| compensating reservoir         | No                   |
| control                        | mechanical           |
| flow monitor                   | No                   |
| diameter nominal               | DN 10                |
| pressure gauge                 | No                   |
| kind of supply                 | single supply        |
| thermal disinfection           | manual               |
| type of thermostat unit        | surface installation |