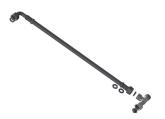

neath washbasins. With facilities for performing manual thermal disinfection.

Importent note: Installation kit for PURETHERM thermostatic mixing valve has to be

#### **Technical Data**

| building control technology co | No                   |
|--------------------------------|----------------------|
| compensating reservoir         | No                   |
| control                        | mechanical           |
| flow monitor                   | No                   |
| diameter nominal               | DN 10                |
| pressure gauge                 | No                   |
| kind of supply                 | single supply        |
| thermal disinfection           | manual               |
| type of thermostat unit        | surface installation |

### **Mandatory Accessories**



#### **PURETHERM - Connection set**

**2030021893** ZPURE0003



# KWC PURETHERM Under-table thermostat

# Modell-Linie: PURETHERM | PURE0031 Taps | Complementary parts taps

# **Spare Parts**





# Spare part set

**2000105106** EPRTR0009