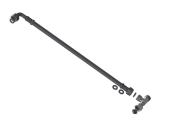

THERM thermostatic mixing valve has to be ordered separately.

#### **Technical Data**

| building control technology co | no                          |  |
|--------------------------------|-----------------------------|--|
| compensating reservoir         | no                          |  |
| control                        | mechanical                  |  |
| flow monitor                   | no                          |  |
| diameter nominal               | DN 10                       |  |
| pressure gauge                 | no                          |  |
| kind of supply                 | single supply               |  |
| thermal disinfection           | manual thermal disinfection |  |
| type of thermostat unit        | surface installation        |  |

### **Mandatory Accessories**



#### **PURETHERM - Connection set**

| 2030021893 |  |
|------------|--|
| 2030022033 |  |
| ZPURE0003  |  |



**KWC** PURETHERM Under-table thermostat

Modell-Linie: PURETHERM | PURE0031 Taps | Complementary parts taps

# **Spare Parts**





Spare part set

2000105106 EPRTR0009