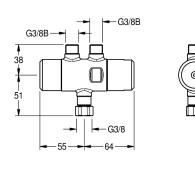

#### **Technical Data**

| building control technology co | no                          |  |
|--------------------------------|-----------------------------|--|
| compensating reservoir         | no                          |  |
| control                        | mechanical                  |  |
| flow monitor                   | no                          |  |
| diameter nominal               | DN 10                       |  |
| pressure gauge                 | no                          |  |
| kind of supply                 | single supply               |  |
| thermal disinfection           | manual thermal disinfection |  |
| type of thermostat unit        | surface installation        |  |