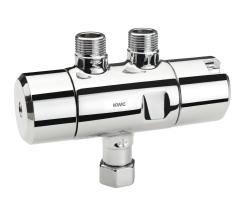

### KWC-No.

2030012758 PURETHERM under-table thermostat

PURETHERM thermostatic mixing valve, DN 10 to be used as anti-scalding protection safety device for washbasin taps in case cold water supply fails. Outlets G 3/8 B and union nut G 3/8 for connection to the elbow valve underneath washbasins. With facilities for performing manual thermal disinfection.