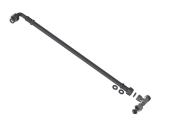

Importent note: Installation kit for PURETHERM thermostatic mixing valve has to be ordered separately.

#### **PURETHERM - Connection set**

| 2030021893 |  |
|------------|--|
| ZPURE0003  |  |

**KWC** PURETHERM Under-table thermostat

Modell-Linie: PURETHERM | PURE0031 Taps | Complementary parts taps