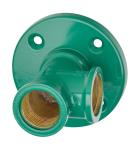

# кwс

Emergency shower activated by a pull-rod with water supply from left or right

Modell-Linie: EMERGENCYSHOWERS | FAID0005 Emergency showers | Whole body showers

кжс

```
Wall connecting piece
```

**2000101156** ZFAID694