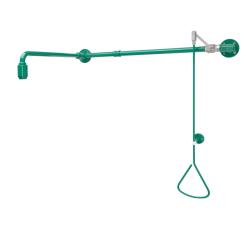

# KWC

Emergency shower activated by a pull-rod with water supply from left or right

Modell-Linie: EMERGENCYSHOWERS | FAID0005

Emergency showers | Whole body showers

KWC-No.

### 2030019066

Pull-rod operated emergency shower, for surface mounting next to doors, with water supply from left or right, valve operated by triangular handle to the right or the left of the exit. Valve mounted to the side above the door, with wall bracket and emergency shower head over the middle of the door. Non-self-closing, the water flow is stopped by pushing up the pull rod, green EPS coating (RAL 6032), complies with EN 15154, Part 1, includes the "emergency shower" safety symbol on an adhesive label in compliance with ISO 3864, Part 1 and user instructions. Volumetric flow rate approx. 65 l/min at 1 bar pressure, approx. 110 l/min at 3 bar pressure, water connection G 3/4.