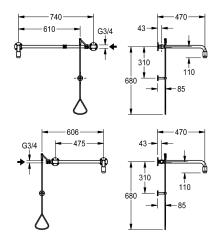

#### **Technical Data**

| colour                    | green       |  |        |  |
|---------------------------|-------------|--|--------|--|
| spout projection          | 470 mm      |  | 470 mm |  |
| type of connection        | pipe connec |  |        |  |
| type of fitting           | to doors    |  |        |  |
| volume flow rate at 1 bar | 1.08 l/s    |  |        |  |
| volume flow rate at 3 bar | 1.83 l/s    |  |        |  |
|                           |             |  |        |  |

| green           |  |   |
|-----------------|--|---|
| 470 mm          |  |   |
| pipe connection |  |   |
| to doors        |  |   |
| 1.08 l/s        |  |   |
| 1.83 l/s        |  |   |
|                 |  | - |