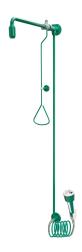

#### **KWC**

Emergency combined body shower for water supply from the ceiling

## Modell-Linie: EMERGENCYSHOWERS | FAID0010

Emergency showers | Whole body showers

#### 2030019212

Combined emergency body shower and eye-wash fountain, for surface mounting, for water supply from the ceiling. Can be used independently of each other. Valve operation of shower head by triangular handle, hand shower operated by pressing the white trigger button. Neither function self-closing. Water flow stopped by pushing the pull rod up or, with the eye-wash fountain, by pressing the red water stop button. Wall bracket and emergency shower head. Eye-wash fountain with device for precise positioning, inclined 20° forward, with spiral hose for flexible or stationary use. With an integrated flow regulator for a constant water spray height, return flow inhibitor, grit filter and dust cap with user instructions. Surface

body shower, green EPS coated (RAL 6032), eye-wash fountain, plastic, green with white trigger button. Complies with EN 15154, Parts 1 and 2, includes the "emergency shower" and "eye washing facility" safety symbol on an adhesive label in compliance with ISO 3864, Part 1.