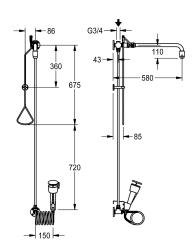

#### 2030019212

Combined emergency body shower and eye-wash fountain, for surface mounting, for water supply from the ceiling. Can be used independently of each other. Valve operation of shower head by triangular handle, hand shower operated by pressing the white trigger button. Neither function self-closing. Water flow stopped by pushing the pull rod up or, with the eye-wash fountain, by pressing the red water stop button. Wall bracket and emergency shower head. Eye-wash fountain with device for precise positioning, inclined 20° forward, with spiral hose for flexible or stationary use. With an integrated flow regulator for a constant water spray height, return flow inhibitor, grit filter and dust cap with user instructions. Surface

Volumetric flow rate body shower: approx. 65 l/min at 1 bar pressure, approx. 110 l/min at 3 bar pressure
Volume flow rate eye-wash fountain: 9 l/min from 1 bar pressure upwards

Water connection: G 3/4