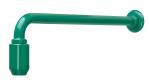

# KWC

Emergency combined body shower for water supply from the ceiling

Wall arm

2030018827 ZFAID0001

Modell-Linie: EMERGENCYSHOWERS | FAID0010 Emergency showers | Whole body showers

Emergency showerhead with wall bracket