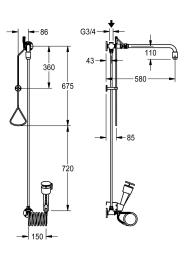

### 2030019212

Combined emergency body shower and eye-wash fountain, for surface mounting, for water supply from the ceiling. Can be used independently of each other. Valve operation of shower head by triangular handle, hand shower operated by pressing the white trigger button. Neither function self-closing. Water flow stopped by pushing the pull rod up or, with the eye-wash fountain, by pressing the red water stop button. Wall bracket and emergency shower head. Eye-wash fountain with device for precise positioning, inclined 20° for up with single hear 6 or flowible are tratingency. With an 20° forward, with spiral hose for flexible or stationary use. With an integrated flow regulator for a constant water spray height, return flow inhibitor, grit filter and dust cap with user instructions. Surface

# body shower, green EPS coated (RAL 6032), eye-wash fountain, plastic, green with white trigger button. Complies with EN 15154, Parts 1 and 2, includes the "emergency shower" and "eye washing facility" safety symbol on an adhesive label in compliance with ISO 3864, Part 1.

Volumetric flow rate body shower: approx. 65 l/min at 1 bar pressure, approx. 110 l/min at 3 bar pressure Volume flow rate eye-wash fountain: 9 l/min from 1 bar pressure upwards

Water connection: G 3/4