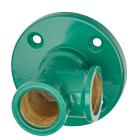

ructions. Surface

# body shower, green EPS coated (RAL 6032), eye-wash fountain, plastic, green with white trigger button. Complies with EN 15154, Parts 1 and 2, includes the "emergency shower" and "eye washing facility" safety symbol on an adhesive label in compliance with ISO 3864, Part 1.

Volumetric flow rate body shower: approx. 65 l/min at 1 bar pressure, approx. 110 l/min at 3 bar pressure Volume flow rate eye-wash fountain: 9 l/min from 1 bar pressure upwards

Water connection: G 3/4

## **Optional Accessories**



### Extension for coupling-rod

2030061050 ZFAID0003

### **Spare Parts**



# KWC

Emergency combined body shower for water supply from the ceiling

Wall arm

2030018827 ZFAID0001

Modell-Linie: EMERGENCYSHOWERS | FAID0010 Emergency showers | Whole body showers









Emergency showerhead with wall bracket

**2030018821** FAID0002



кжс

Safety label emergency shower

**2000101152** FAID904



Safety label eye-washing facility

**2000101153** FAID903

Emergency showerhead

2030018810 FAID0001

Wall connecting piece

**2000101156** ZFAID694