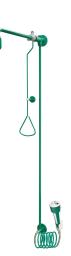

# **KWC**

Emergency combined body shower for water supply from the ceiling

Modell-Linie: EMERGENCYSHOWERS | FAID0010

Emergency showers | Whole body showers

KWC-No.

### 2030019212

Combined emergency body shower and eye-wash fountain, for surface mounting, for water supply from the ceiling. Can be used independently of each other. Valve operation of shower head by triangular handle, hand shower operated by pressing the white trigger button. Neither function self-closing. Water flow stopped by pushing the pull rod up or, with the eye-wash fountain, by pressing the red water stop button. Wall bracket and emergency shower head. Eye-wash fountain with device for precise positioning, inclined 20° for up with single hear 6 or flowible are tratingency. With an 20° forward, with spiral hose for flexible or stationary use. With an integrated flow regulator for a constant water spray height, return flow inhibitor, grit filter and dust cap with user instructions. Surface

# body shower, green EPS coated (RAL 6032), eye-wash fountain, plastic, green with white trigger button. Complies with EN 15154, Parts 1 and 2, includes the "emergency shower" and "eye washing facility" safety symbol on an adhesive label in compliance with ISO 3864, Part 1.