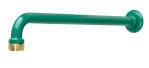

# KWC

Emergency combined body shower for water supply from the ceiling

Wall arm

2030018827 ZFAID0001

Modell-Linie: EMERGENCYSHOWERS | FAID0010 Emergency showers | Whole body showers

Emergency showerhead with wall bracket

**2030018821** FAID0002

кжс

Safety label emergency shower

**2000101152** FAID904

Safety label eye-washing facility

**2000101153** FAID903

Emergency showerhead

2030018810 FAID0001