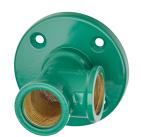

### 2030019221

Combined emergency body shower and eye-wash fountain, for surface mounting, for water supply from the wall. Can be used independently of each other. Valve operation of showerhead by triangular handle, hand shower operated by pressing the white trigger button. Neither function self-closing. Water flow stopped by pushing the pull rod up or, with the eye-wash fountain, by pressing the red water stop button. Wall bracket and emergency shower head. Eye-wash fountain with device for precise positioning, inclined 20° for upd with capital bace for flowible are tratingency. With an 20° forward, with spiral hose for flexible or stationary use. With an integrated flow regulator for a constant water spray height, nonreturn valve, grit filter and dust cap with user instructions. Surface

# body shower, green EPS coated (RAL 6032), eye-wash fountain, plastic, green with white trigger button. Complies with EN 15154, Part 1 and 2, includes the "emergency shower" and "eye washing facility" safety symbol on an adhesive label in compliance with ISO 3864, Part 1.

Volumetric flow rate body shower: approx. 65 l/min at 1 bar pressure, approx. 110 l/min at 3 bar pressure Volume flow rate eye-wash fountain: 9 l/min from 1 bar pressure

upwards

Water connection: G 3/4 B