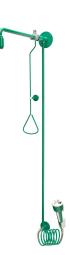

### 2030019221

Combined emergency body shower and eye-wash fountain, for surface mounting, for water supply from the wall. Can be used independently of each other. Valve operation of showerhead by triangular handle, hand shower operated by pressing the white trigger button. Neither function self-closing. Water flow stopped by pushing the pull rod up or, with the eye-wash fountain, by pressing the red water stop button. Wall bracket and emergency shower head. Eye-wash fountain with device for precise positioning, inclined 20° for upd with capital bace for flowible are tratingency. With an 20° forward, with spiral hose for flexible or stationary use. With an integrated flow regulator for a constant water spray height, nonreturn valve, grit filter and dust cap with user instructions. Surface

# body shower, green EPS coated (RAL 6032), eye-wash fountain, plastic, green with white trigger button. Complies with EN 15154, Part 1 and 2, includes the "emergency shower" and "eye washing facility" safety symbol on an adhesive label in compliance with ISO 3864, Part 1.

Volumetric flow rate body shower: approx. 65 l/min at 1 bar pressure, approx. 110 l/min at 3 bar pressure Volume flow rate eye-wash fountain: 9 l/min from 1 bar pressure

upwards

Water connection: G 3/4 B