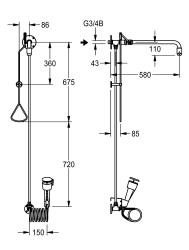

### 2030019221

Combined emergency body shower and eye-wash fountain, for surface mounting, for water supply from the wall. Can be used independently of each other. Valve operation of showerhead by triangular handle, hand shower operated by pressing the white trigger button. Neither function self-closing. Water flow stopped by pushing the pull rod up or, with the eye-wash fountain, by pressing the red water stop button. Wall bracket and emergency shower head. Eye-wash fountain with device for precise positioning, inclined 20° for upd with capital bace for flowible are tratingency. With an 20° forward, with spiral hose for flexible or stationary use. With an integrated flow regulator for a constant water spray height, nonreturn valve, grit filter and dust cap with user instructions. Surface

# body shower, green EPS coated (RAL 6032), eye-wash fountain, plastic, green with white trigger button. Complies with EN 15154, Part 1 and 2, includes the "emergency shower" and "eye washing facility" safety symbol on an adhesive label in compliance with ISO 3864, Part 1.

Volumetric flow rate body shower: approx. 65 l/min at 1 bar pressure, approx. 110 l/min at 3 bar pressure Volume flow rate eye-wash fountain: 9 l/min from 1 bar pressure

upwards

Water connection: G 3/4 B