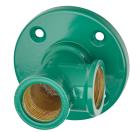

# кwс

Emergency combined body shower for water supply from the wall

Modell-Linie: EMERGENCYSHOWERS | FAID0011 Emergency showers | Whole body showers

кжс

кжс

Emergency showerhead

**2030018810** FAID0001

Wall connecting piece