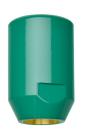

# кwс

Emergency combined body shower for water supply from the wall

Modell-Linie: EMERGENCYSHOWERS | FAID0011 Emergency showers | Whole body showers

кжс

кжс

Emergency showerhead

**2030018810** FAID0001

Wall connecting piece