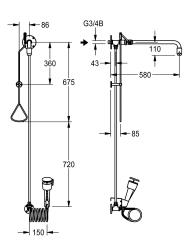

#### 2030019221

Combined emergency body shower and eye-wash fountain, for surface mounting, for water supply from the wall. Can be used independently of each other. Valve operation of showerhead by triangular handle, hand shower operated by pressing the white trigger button. Neither function self-closing. Water flow stopped by pushing the pull rod up or, with the eye-wash fountain, by pressing the red water stop button. Wall bracket and emergency shower head. Eye-wash fountain with device for precise positioning, inclined 20° for upd with capital bace for flowible are tratingency. With an 20° forward, with spiral hose for flexible or stationary use. With an integrated flow regulator for a constant water spray height, nonreturn valve, grit filter and dust cap with user instructions. Surface

body shower, green EPS coated (RAL 6032), eye-wash fountain, plastic, green with white trigger button. Complies with EN 15154, Part 1 and 2, includes the "emergency shower" and "eye washing facility" safety symbol on an adhesive label in compliance with ISO 3864, Part 1.

Volumetric flow rate body shower: approx. 65 l/min at 1 bar pressure, approx. 110 l/min at 3 bar pressure Volume flow rate eye-wash fountain: 9 l/min from 1 bar pressure upwards

Water connection: G 3/4 B