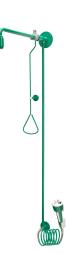

### **KWC**

Emergency combined body shower for water supply from the wall

Modell-Linie: EMERGENCYSHOWERS | FAID0011

Nödduschar | Dusch av hela kroppen

KWC-No.

#### 2030019221

Combined emergency body shower and eye-wash fountain, for surface mounting, for water supply from the wall. Can be used independently of each other. Valve operation of showerhead by triangular handle, hand shower operated by pressing the white trigger button. Neither function self-closing. Water flow stopped by pushing the pull rod up or, with the eye-wash fountain, by pressing the red water stop button. Wall bracket and emergency shower head. Eye-wash fountain with device for precise positioning, inclined 20° for upd with capital bace for flowible are tratingency. With an 20° forward, with spiral hose for flexible or stationary use. With an integrated flow regulator for a constant water spray height, nonreturn valve, grit filter and dust cap with user instructions. Surface

body shower, green EPS coated (RAL 6032), eye-wash fountain, plastic, green with white trigger button. Complies with EN 15154, Part 1 and 2, includes the "emergency shower" and "eye washing facility" safety symbol on an adhesive label in compliance with ISO 3864, Part 1.

Volumetric flow rate body shower: approx. 65 l/min at 1 bar pressure, approx. 110 l/min at 3 bar pressure Volume flow rate eye-wash fountain: 9 l/min from 1 bar pressure upwards

Water connection: G 3/4 B