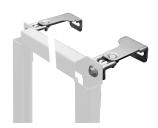

|  |
| Built-in fitting model |  |
| height adjustment      |  |
| diameter nominal       |  |
| material               |  |
| minimum wall thickness |  |
| outlet size            |  |
| overall depth          |  |
| overall height         |  |
| overall width          |  |
| type                   |  |
| type of mounting       |  |

| single wash basins      |  |
|-------------------------|--|
| no                      |  |
| Built-in section        |  |
| 200 mm                  |  |
| DN 15                   |  |
| Steel                   |  |
| 135 mm                  |  |
| DN 50                   |  |
| 135 mm                  |  |
| 1,120 mm                |  |
| 700 mm                  |  |
| installation element    |  |
| wall and floor mounting |  |

## **Optional Accessories**





# **KWC** AQUAFIX

Installation frame for stainless steel washbasins

Modell-Linie: AQUAFIX | CMPX150 Installation frames | Installation units wash basins

## AQUAFIX wall bracket

**2000100867** ZCMPX140