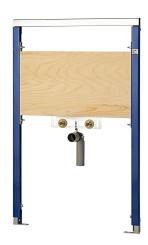

#### 2030020067

Installation frame, dimensions  $700 \times 1120 \text{ mm}$ 

AQUAFIX installation frame for stainless steel wash basins with pillar type fittings, self-supporting, powder coated steel-frame construction, TUV-tested, for individual mounting for dry-wall lining, with water-resistant, multiply bonded laminated wood panel, height-adjustable fastening for objects as well as fitting

connections and outlet mount, sound-insulated wall ducts G 1/2, universal outlet bend DN 50, building protection and fastening material.

Dimensions  $700 \times 1120 \text{ mm}$  (W x H)

| single wash basins      |  |
|-------------------------|--|
| no                      |  |
| Built-in section        |  |
| 200 mm                  |  |
| DN 15                   |  |
| Steel                   |  |
| 135 mm                  |  |
| DN 50                   |  |
| 135 mm                  |  |
| 1,120 mm                |  |
| 700 mm                  |  |
| installation element    |  |
| wall and floor mounting |  |