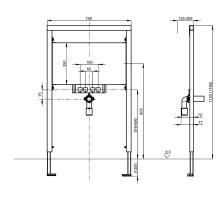

#### 2030020067

Installation frame, dimensions  $700 \times 1120 \text{ mm}$ 

AQUAFIX installation frame for stainless steel wash basins with pillar type fittings, self-supporting, powder coated steel-frame construction, TUV-tested, for individual mounting for dry-wall lining, with water-resistant, multiply bonded laminated wood panel, height-adjustable fastening for objects as well as fitting

connections and outlet mount, sound-insulated wall ducts G 1/2, universal outlet bend DN 50, building protection and fastening material.

Dimensions  $700 \times 1120 \text{ mm}$  (W x H)

#### **Technical Data**

| application            |  |
|------------------------|--|
| barrier-free           |  |
| Built-in fitting model |  |
| height adjustment      |  |
| diameter nominal       |  |
| material               |  |
| minimum wall thickness |  |
| outlet size            |  |
| overall depth          |  |
| overall height         |  |
| overall width          |  |
| type                   |  |
| type of mounting       |  |

| single wash basins      |  |
|-------------------------|--|
| no                      |  |
| Built-in section        |  |
| 200 mm                  |  |
| DN 15                   |  |
| Steel                   |  |
| 135 mm                  |  |
| DN 50                   |  |
| 135 mm                  |  |
| 1,120 mm                |  |
| 700 mm                  |  |
| installation element    |  |
| wall and floor mounting |  |