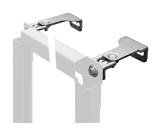

|  |
| Built-in fitting model |  |
| height adjustment      |  |
| diameter nominal       |  |
| material               |  |
| minimum wall thickness |  |
| outlet size            |  |
| overall depth          |  |
| overall height         |  |
| overall width          |  |
| type                   |  |
| type of mounting       |  |

| single wash basins      |  |
|-------------------------|--|
| no                      |  |
| Built-in section        |  |
| 200 mm                  |  |
| DN 15                   |  |
| steel                   |  |
| 135 mm                  |  |
| DN 50                   |  |
| 135 mm                  |  |
| 1,120 mm                |  |
| 700 mm                  |  |
| installation element    |  |
| wall and floor mounting |  |

## **Optional Accessories**





# **KWC** AQUAFIX

Installation frame for stainless steel washbasins

Modell-Linie: AQUAFIX | CMPX150 Installation frames | Installation units wash basins

## AQUAFIX wall bracket

**2000100867** ZCMPX140