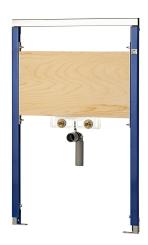

#### 2030020067

Installation frame, dimensions  $700 \times 1120 \text{ mm}$ 

AQUAFIX installation frame for stainless steel wash basins with pillar type fittings, self-supporting, powder coated steel-frame construction, TUV-tested, for individual mounting for dry-wall lining, with water-resistant, multiply bonded laminated wood panel, height-adjustable fastening for objects as well as fitting

connections and outlet mount, sound-insulated wall ducts G 1/2, universal outlet bend DN 50, building protection and fastening material.

Dimensions  $700 \times 1120 \text{ mm} (W \times H)$ 

| single wash basins      |  |
|-------------------------|--|
| no                      |  |
| Built-in section        |  |
| 200 mm                  |  |
| DN 15                   |  |
| steel                   |  |
| 135 mm                  |  |
| DN 50                   |  |
| 135 mm                  |  |
| 1,120 mm                |  |
| 700 mm                  |  |
| installation element    |  |
| wall and floor mounting |  |