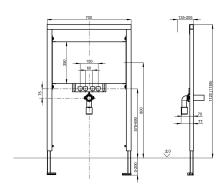

#### 2030020067

Installation frame, dimensions  $700 \times 1120 \text{ mm}$ 

AQUAFIX installation frame for stainless steel wash basins with pillar type fittings, self-supporting, powder coated steel-frame construction, TUV-tested, for individual mounting for dry-wall lining, with water-resistant, multiply bonded laminated wood panel, height-adjustable fastening for objects as well as fitting

connections and outlet mount, sound-insulated wall ducts G 1/2, universal outlet bend DN 50, building protection and fastening material.

Dimensions  $700 \times 1120 \text{ mm} (W \times H)$ 

#### **Technical Data**

| application            |  |
|------------------------|--|
| barrier-free           |  |
| Built-in fitting model |  |
| height adjustment      |  |
| diameter nominal       |  |
| material               |  |
| minimum wall thickness |  |
| outlet size            |  |
| overall depth          |  |
| overall height         |  |
| overall width          |  |
| type                   |  |
| type of mounting       |  |

| single wash basins      |  |
|-------------------------|--|
| no                      |  |
| Built-in section        |  |
| 200 mm                  |  |
| DN 15                   |  |
| steel                   |  |
| 135 mm                  |  |
| DN 50                   |  |
| 135 mm                  |  |
| 1,120 mm                |  |
| 700 mm                  |  |
| installation element    |  |
| wall and floor mounting |  |