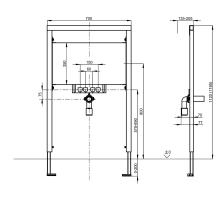

#### 2030020067

Installation frame, dimensions  $700 \times 1120 \text{ mm}$ 

AQUAFIX installation frame for stainless steel wash basins with pillar type fittings, self-supporting, powder coated steel-frame construction, TUV-tested, for individual mounting for dry-wall lining, with water-resistant, multiply bonded laminated wood panel, height-adjustable fastening for objects as well as fitting

connections and outlet mount, sound-insulated wall ducts G 1/2, universal outlet bend DN 50, building protection and fastening material.

Dimensions  $700 \times 1120 \text{ mm} (W \times H)$ 

#### **Technical Data**

| application            |  |
|------------------------|--|
| barrier-free           |  |
| Built-in fitting model |  |
| height adjustment      |  |
| diameter nominal       |  |
| material               |  |
| minimum wall thickness |  |
| outlet size            |  |
| overall depth          |  |
| overall height         |  |
| overall width          |  |
| type                   |  |
| type of mounting       |  |

| single wash basins      |  |
|-------------------------|--|
| no                      |  |
| Built-in section        |  |
| 200 mm                  |  |
| DN 15                   |  |
| steel                   |  |
| 135 mm                  |  |
| DN 50                   |  |
| 135 mm                  |  |
| 1,120 mm                |  |
| 700 mm                  |  |
| installation element    |  |
| wall and floor mounting |  |