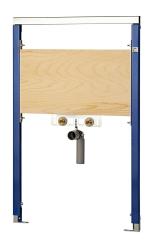

#### 2030020067

Installation frame, dimensions  $700 \times 1120 \text{ mm}$ 

AQUAFIX installation frame for stainless steel wash basins with pillar type fittings, self-supporting, powder coated steel-frame construction, TUV-tested, for individual mounting for dry-wall lining, with water-resistant, multiply bonded laminated wood panel, height-adjustable fastening for objects as well as fitting

connections and outlet mount, sound-insulated wall ducts G 1/2, universal outlet bend DN 50, building protection and fastening material.

Dimensions  $700 \times 1120 \text{ mm} (W \times H)$ 

| single wash basins      |  |
|-------------------------|--|
| no                      |  |
| Built-in section        |  |
| 200 mm                  |  |
| DN 15                   |  |
| steel                   |  |
| 135 mm                  |  |
| DN 50                   |  |
| 135 mm                  |  |
| 1,120 mm                |  |
| 700 mm                  |  |
| installation element    |  |
| wall and floor mounting |  |