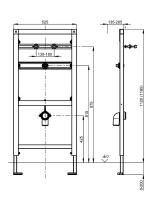

sound-insulated wall duct G 1/2, universal outlet bend DN 50, urinal fastening bolts, building protection and fixing material.

Dimensions  $525 \times 1120 \text{ mm} (W \times H)$ 

#### **Technical Data**

| application            | urina  |
|------------------------|--------|
| barrier-free           | No     |
| Built-in fitting model | Built- |
| height adjustment      | 200 (  |
| diameter nominal       | DN 1   |
| material               | steel  |
| minimum wall thickness | 135    |
| type of mixing         | No     |
| outlet size            | DN 5   |
| overall depth          | 135    |
| overall height         | 1,120  |
| overall width          | 525 (  |
| type                   | insta  |
| type of mounting       | wall   |
| type                   | ir     |

| urinal flush valve      |  |
|-------------------------|--|
| No                      |  |
| Built-in section        |  |
| 200 mm                  |  |
| DN 15                   |  |
| steel                   |  |
| 135 mm                  |  |
| No                      |  |
| DN 50                   |  |
| 135 mm                  |  |
| 1,120 mm                |  |
| 525 mm                  |  |
| installation element    |  |
| wall and floor mounting |  |