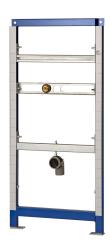

#### 2030020069

Installation frame for urinals with trap control

AQUAFIX urinal installation frame for stainless steel urinals with siphon control, self-supporting powder coated steel frame construction, TÜV-tested, for individual mounting for dry-wall lining, height adjustable fastening of objects, height adjustable fitting connection and outlet mount, premounted for KWC urinal CMPX538,

sound-insulated wall duct G 1/2, universal outlet bend DN 50, urinal fastening bolts, building protection and fixing material.

Dimensions  $525 \times 1120 \text{ mm} (W \times H)$ 