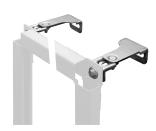

ess | 135    |
| type of mixing         | No     |
| outlet size            | DN 5   |
| overall depth          | 135    |
| overall height         | 1,120  |
| overall width          | 525 (  |
| type                   | insta  |
| type of mounting       | wall   |
| type                   | ir     |

| urinal flush valve      |  |
|-------------------------|--|
| No                      |  |
| Built-in section        |  |
| 200 mm                  |  |
| DN 15                   |  |
| steel                   |  |
| 135 mm                  |  |
| No                      |  |
| DN 50                   |  |
| 135 mm                  |  |
| 1,120 mm                |  |
| 525 mm                  |  |
| installation element    |  |
| wall and floor mounting |  |

### **Optional Accessories**





# **KWC** AQUAFIX

Urinal installation frame for stainless steel urinals with siphon control

Modell-Linie: AQUAFIX | CMPX136 Installation frames | Installation units urinals

### AQUAFIX wall bracket

**2000100867** ZCMPX140