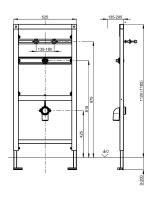

sound-insulated wall duct G 1/2, universal outlet bend DN 50, urinal fastening bolts, building protection and fixing material.

Dimensions  $525 \times 1120 \text{ mm} (W \times H)$ 

#### **Technical Data**

| application            |
|------------------------|
| barrier-free           |
| Built-in fitting model |
| height adjustment      |
| diameter nominal       |
| material               |
| minimum wall thickness |
| type of mixing         |
| outlet size            |
| overall depth          |
| overall height         |
| overall width          |
| type                   |
| type of mounting       |

| rinal flush valve       |
|-------------------------|
| 0                       |
| uilt-in section         |
| 00 mm                   |
| N 15                    |
| teel                    |
| 35 mm                   |
| 0                       |
| N 50                    |
| 35 mm                   |
| ,120 mm                 |
| 25 mm                   |
| nstallation element     |
| vall and floor mounting |