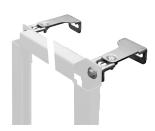

arrier-free           |
| Built-in fitting model |
| height adjustment      |
| diameter nominal       |
| material               |
| minimum wall thickness |
| type of mixing         |
| outlet size            |
| overall depth          |
| overall height         |
| overall width          |
| type                   |
| type of mounting       |

| rinal flush valve       |
|-------------------------|
| 0                       |
| uilt-in section         |
| 00 mm                   |
| N 15                    |
| teel                    |
| 35 mm                   |
| 0                       |
| N 50                    |
| 35 mm                   |
| ,120 mm                 |
| 25 mm                   |
| nstallation element     |
| vall and floor mounting |

### **Optional Accessories**





# **KWC** AQUAFIX

Urinal installation frame for stainless steel urinals with siphon control

Modell-Linie: AQUAFIX | CMPX136 Installation frames | Installation units urinals

### AQUAFIX wall bracket

**2000100867** ZCMPX140