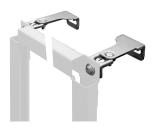

tment      | 200 mm      |
| material               | steel       |
| type of mixing         | no          |
| outlet size            | DN 50       |
| overall depth          | 135 mm      |
| overall height         | 1,120 mr    |
| overall width          | 525 mm      |
| type                   | installatio |
| type of mounting       | walland     |
|                        |             |

|  | urinal flush valve      |
|--|-------------------------|
|  | Built-in section        |
|  | 200 mm                  |
|  | steel                   |
|  | no                      |
|  | DN 50                   |
|  | 135 mm                  |
|  | 1,120 mm                |
|  | 525 mm                  |
|  | installation element    |
|  | wall and floor mounting |

### **Optional Accessories**



AQUAFIX wall bracket

2000100867



# **KWC** AQUAFIX Urinal installation frame for waterfree urinals

Modell-Linie: AQUAFIX | CMPX137 Installation frames | Installation units urinals

ZCMPX140