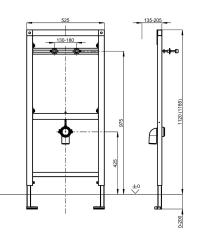

CMPX538WF, universal outlet bend DN 50, urinal fastening bolts, building protection, fixing material and mounting instruction.

Dimensions 525 x 1120 mm (W x H)

### Technical Data

| application            | urinal flus |
|------------------------|-------------|
| Built-in fitting model | Built-in se |
| height adjustment      | 200 mm      |
| material               | steel       |
| type of mixing         | no          |
| outlet size            | DN 50       |
| overall depth          | 135 mm      |
| overall height         | 1,120 mr    |
| overall width          | 525 mm      |
| type                   | installatio |
| type of mounting       | walland     |
|                        |             |

|  | urinal flush valve      |
|--|-------------------------|
|  | Built-in section        |
|  | 200 mm                  |
|  | steel                   |
|  | no                      |
|  | DN 50                   |
|  | 135 mm                  |
|  | 1,120 mm                |
|  | 525 mm                  |
|  | installation element    |
|  | wall and floor mounting |