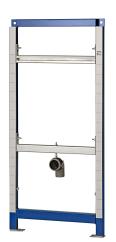

#### KWC-No.

2030020070

Installation frame for waterless urinals

AQUAFIX urinal installation frame for waterfree urinals, selfsupporting powder coated steel frame construction, TÜV-tested, for individual mounting for dry-wall lining, height adjustable fastening of objects and outlet mount, premounted for KWC urinal

CMPX538WF, universal outlet bend DN 50, urinal fastening bolts, building protection, fixing material and mounting instruction.

Dimensions 525 x 1120 mm (W x H)