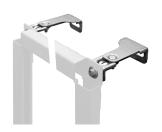

t-in fitting model |  |  |
| height adjustment      |  |  |
| material               |  |  |
| type of mixing         |  |  |
| outlet size            |  |  |
| overall depth          |  |  |
| overall height         |  |  |
| overall width          |  |  |
| type                   |  |  |
| type of mounting       |  |  |

| urinal flush valve      |  |  |  |
|-------------------------|--|--|--|
| Built-in section        |  |  |  |
| 200 mm                  |  |  |  |
| steel                   |  |  |  |
| no                      |  |  |  |
| DN 50                   |  |  |  |
| 135 mm                  |  |  |  |
| 1,120 mm                |  |  |  |
| 525 mm                  |  |  |  |
| installation element    |  |  |  |
| wall and floor mounting |  |  |  |

### **Optional Accessories**



### **AQUAFIX** wall bracket

2000100867



# **KWC** AQUAFIX Urinal installation frame for waterfree urinals

Modell-Linie: AQUAFIX | CMPX137 Installation frames | Installation units urinals

| ZCMPX140 |  |  |
|----------|--|--|