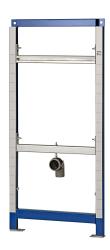

#### 2030020070

Installation frame for waterless urinals

AQUAFIX urinal installation frame for waterfree urinals, self-supporting powder coated steel frame construction, TÜV-tested, for individual mounting for dry-wall lining, height adjustable fastening of objects and outlet mount, premounted for KWC urinal

CMPX538WF, universal outlet bend DN 50, urinal fastening bolts, building protection, fixing material and mounting instruction.

Dimensions  $525 \times 1120 \text{ mm} (W \times H)$ 