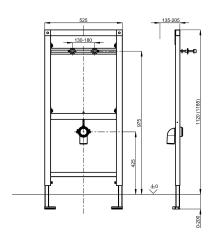

CMPX538WF, universal outlet bend DN 50, urinal fastening bolts, building protection, fixing material and mounting instruction.

Dimensions  $525 \times 1120 \text{ mm} (W \times H)$ 

## Technical Data

| application            |  |  |
|------------------------|--|--|
| Built-in fitting model |  |  |
| height adjustment      |  |  |
| material               |  |  |
| type of mixing         |  |  |
| outlet size            |  |  |
| overall depth          |  |  |
| overall height         |  |  |
| overall width          |  |  |
| type                   |  |  |
| type of mounting       |  |  |

| urinal flush valve      |  |  |  |
|-------------------------|--|--|--|
| Built-in section        |  |  |  |
| 200 mm                  |  |  |  |
| steel                   |  |  |  |
| no                      |  |  |  |
| DN 50                   |  |  |  |
| 135 mm                  |  |  |  |
| 1,120 mm                |  |  |  |
| 525 mm                  |  |  |  |
| installation element    |  |  |  |
| wall and floor mounting |  |  |  |