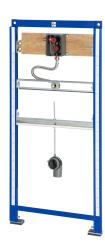

#### 2030020123

Installation frame for ceramic urinals, with urinal flush valve for inwall installation

AQUAFIX installation frame for ceramic urinals, with ready assembled basic installation kit for in-wall urinal flush valves, manually operated or touch-free, opto-electronically controlled. Self-supporting, powder-coated, steel frame construction, TÜV tested, for installation of single units in dry-wall lining, adjustable height

fixing as well as tap connection and outlet mount, sound-insulated wall duct with flush connector, universal outlet bend 50 mm, urinal fixing bolts, building protection and fixing materials.

Dimensions 525 x 1120 mm (W x H)