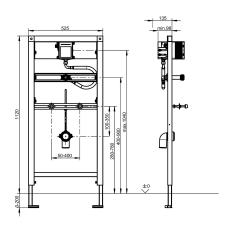

fixing as well as tap connection and outlet mount, sound-insulated wall duct with flush connector, universal outlet bend 50 mm, urinal fixing bolts, building protection and fixing materials.

Dimensions 525 x 1120 mm (W x H)

# Technical Data

| application                  | urinals                 |
|------------------------------|-------------------------|
| barrier-free                 | No                      |
| Built-in fitting model       | Built-in section        |
| height adjustment            | 200 mm                  |
| diameter nominal             | DN 15                   |
| material                     | steel                   |
| minimum wall thickness       | 135 mm                  |
| type of mixing               | No                      |
| outlet size                  | DN 50                   |
| overall depth                | 135 mm                  |
| overall height               | 1,120 mm                |
| overall width                | 525 mm                  |
| position of power connection | from side               |
| type                         | installation element    |
| type of mounting             | wall and floor mounting |
|                              |                         |