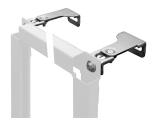

|

| urinals                 |
|-------------------------|
| No                      |
| Built-in section        |
| 200 mm                  |
| DN 15                   |
| steel                   |
| 135 mm                  |
| No                      |
| DN 50                   |
| 135 mm                  |
| 1,120 mm                |
| 525 mm                  |
| from side               |
| installation element    |
| wall and floor mounting |

# **Mandatory Accessories**



# **KWC** AQUAFIX

Installation frame with flush valve for in-wall installation for ceramic urinals

**Modell-Linie: AQUAFIX | AQFX0001** Installation frames | Installation units urinals



F5E electronic urinal flush valve for inwall installation

**2030067743** F5EF3010

# **Optional Accessories**



# **AQUAFIX** wall bracket

**2000100867** ZCMPX140