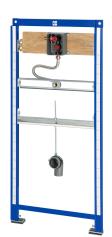

#### 2030020123

Installation frame for ceramic urinals, with urinal flush valve for inwall installation

AQUAFIX installation frame for ceramic urinals, with ready assembled basic installation kit for in-wall urinal flush valves, manually operated or touch-free, opto-electronically controlled. Selfsupporting, powder-coated, steel frame construction, TÜV tested, for installation of single units in dry-wall lining, adjustable height fixing as well as tap connection and outlet mount, sound-insulated wall duct with flush connector, universal outlet bend 50 mm, urinal fixing bolts, building protection and fixing materials.

Dimensions 525 x 1120 mm (W x H)

| Technical | Data |
|-----------|------|
|           |      |

| application                  | urinals                 |  |
|------------------------------|-------------------------|--|
| barrier-free                 | no                      |  |
| Built-in fitting model       | Built-in section        |  |
| height adjustment            | 200 mm                  |  |
| diameter nominal             | DN 15                   |  |
| material                     | steel                   |  |
| minimum wall thickness       | 135 mm                  |  |
| type of mixing               | no                      |  |
| outlet size                  | DN 50                   |  |
| overall depth                | 135 mm                  |  |
| overall height               | 1,120 mm                |  |
| overall width                | 525 mm                  |  |
| position of power connection | from side               |  |
| type                         | installation element    |  |
| type of mounting             | wall and floor mounting |  |