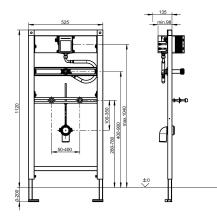

#### 2030020123

Installation frame for ceramic urinals, with urinal flush valve for inwall installation

AQUAFIX installation frame for ceramic urinals, with ready assembled basic installation kit for in-wall urinal flush valves, manually operated or touch-free, opto-electronically controlled. Selfsupporting, powder-coated, steel frame construction, TÜV tested, for installation of single units in dry-wall lining, adjustable height fixing as well as tap connection and outlet mount, sound-insulated wall duct with flush connector, universal outlet bend 50 mm, urinal fixing bolts, building protection and fixing materials.

Dimensions 525 x 1120 mm (W x H)

| Technical | Data |
|-----------|------|
|           |      |

| application                  | urinals                 |  |
|------------------------------|-------------------------|--|
| barrier-free                 | no                      |  |
| Built-in fitting model       | Built-in section        |  |
| height adjustment            | 200 mm                  |  |
| diameter nominal             | DN 15                   |  |
| material                     | steel                   |  |
| minimum wall thickness       | 135 mm                  |  |
| type of mixing               | no                      |  |
| outlet size                  | DN 50                   |  |
| overall depth                | 135 mm                  |  |
| overall height               | 1,120 mm                |  |
| overall width                | 525 mm                  |  |
| position of power connection | from side               |  |
| type                         | installation element    |  |
| type of mounting             | wall and floor mounting |  |